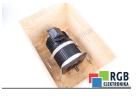

## Repair K7710 H.K. PORTER

We will repair every H.K. PORTER device. If you cannot find the device that interests you, please contact us. We collect the devices **free of charge** via a courier or in person, thanks to which we are able to carry out the repair within several hours. We will diagnose your equipment **for free**, and if you do not decide on our service, you will not incur any costs. We offer **24 months warranty** for all completed repairs. We are available 24/7, also at weekends and on holidays. **Call us 24/7:** <u>+48 71</u> <u>750 09 77</u> and receive immediate help.

## SPECIFICATIONS

| MANUFACTURER | H.K. PORTER      |
|--------------|------------------|
| MODEL        | K7710            |
| CATEGORY     | AC and DC motors |
| WEIGHT       | 70.0 kg          |